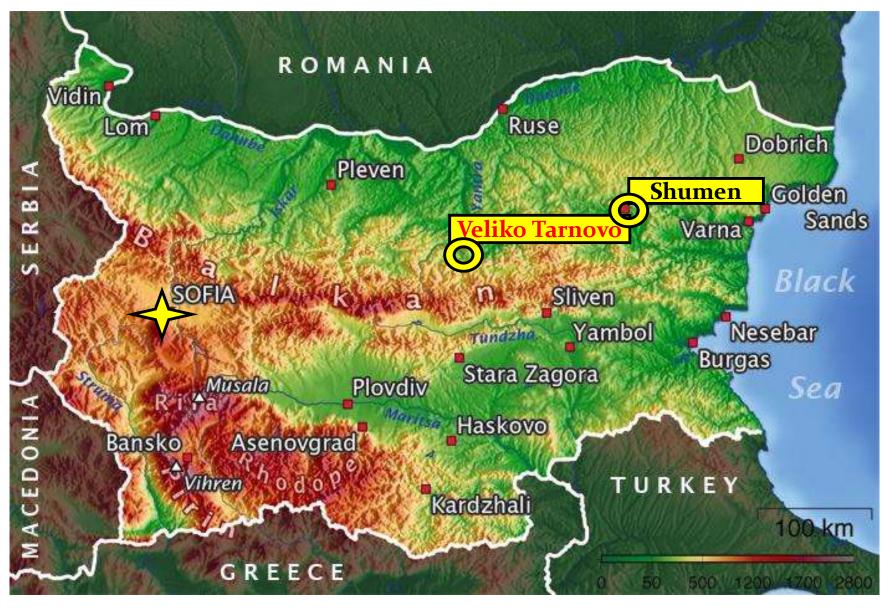

### BULGARIA

#### VASIL LEVSKI NATIONAL MILITARY UNIVERSITY





Veliko Tarnovo







# Place: Veliko Tarnovo, Bulgaria

### Date:

30.09.2024 - 04.10.2024







#### LOCATION OF VASIL LEVSKI NMU







#### International Week's possibilities





- Participation for all staff willing to **give lectures**, **share experiences** with our professors and students, as well as to find common areas of cooperation and mutual interests;
- Participation in the working meetings and presentations exchanging good practices;
- Participation in the International Scientific Conference in NMU.







## International Week's program



ERASMUS+ PROGRAMME 30.09.2024 - 04.10.2024 PROGRAM

|                                        | Monday, Septer                                                                                                                                                                                                                | mber 30                          |