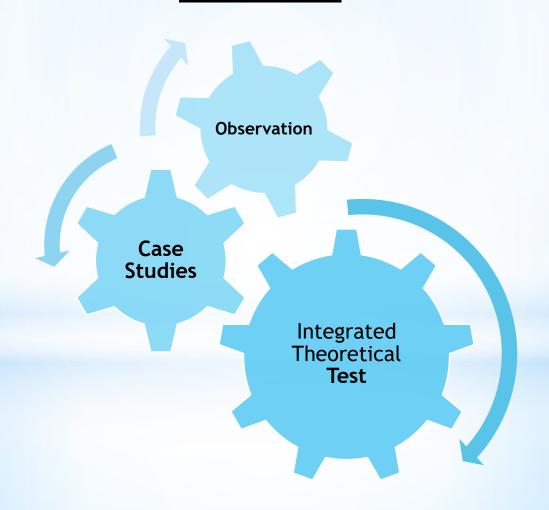

#### **General Information**

Where: HMACSO, Thessaloniki, Greece

When: from 24 to 28 February 2025

What: 5 days course Including Theoretical Courses and

Case Studies focusing on Biosafety & Bioterrorism

# <u>Common Module "Biosafety & Bioterrorism"</u> <u>Evaluation</u>